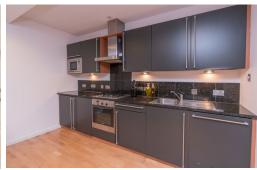

# **Fixtures and Fittings**

All fitted carpets and floor coverings, curtains, blinds, light fittings, and kitchen appliances (oven, hob, extractor hood, dishwasher, fridge/freezer and washer/dryer) are included in the sale price.