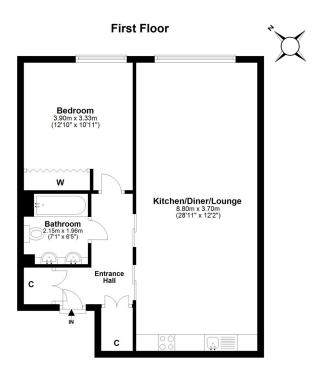

nty storage cupboards. The apartment is accessible via lift and the development offers concierge service, secure entry fob system, secured underground parking space and shared landscaped gardens.

#### Location

The property is located in a prime location straddling Fountainbridge and the West End. It is brilliantly located close to Financial District offices around Morrison Street with Haymarket rail station close by with Tram stop providing regular public transport in and around the city. Tollcross and Bruntsfield are a very short walk away. There is easy access to the open spaces of the Meadows and Bruntsfield links while the Union Canal walkway and cycle path is literally on the doorstep. There's a Tesco Metro across the road and a leisure complex with gym at nearby Fountainbridge.





#### Garden

Gated, shared landscaped.

# **Parking**

Private secured underground parking.

# **Fixtures and Fittings**

All fitted carpets and floor coverings, curtains, blinds, light fittings, and kitchen appliances (oven, hob, extractor hood, dishwasher, fridge/freezer and washer/dryer) are included in the sale price.

#### **Services**

The property is heated by gas central heating.

### Management

The development is factored by Trinity factors and has concierge service.

## **EPC Rating B**

#### **Total Floor Area**

59.4 sqm (638.9 sqft)

#### **Market Valuation**

£250,000

# **Home Report**

The condition of the property is available in the Home Report available for download from our website:

www.umega.co.uk/blog/43-8-gardners-crescent

## 3-D Virtual Viewing

Click here for